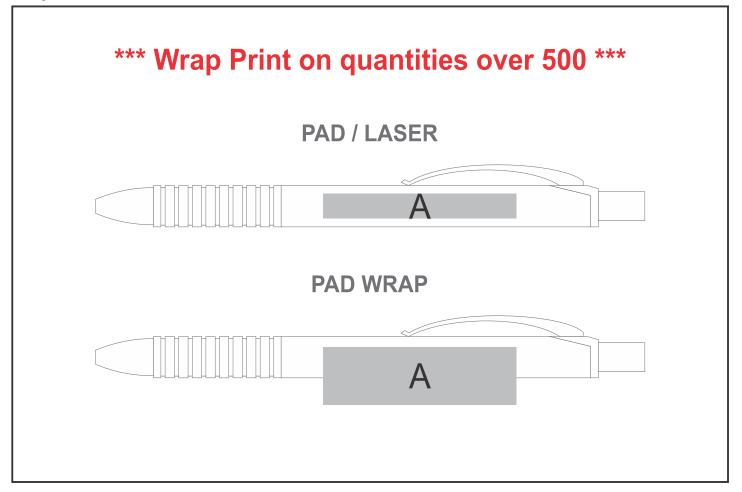

## **Branding Options:**

| Position | Branding Method (Branding Code) | No. of Colours | Dimension            |
|----------|---------------------------------|----------------|----------------------|
| Α        | Laser Engraving (LA)            | N/A            | 45mm wide x 6mm high |
| Α        | Pad Printing (PA)               | 4 Colours      | 50mm wide x 6mm high |